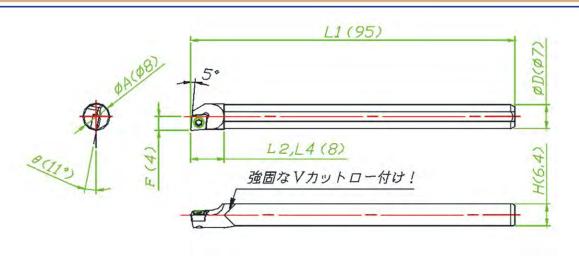

C07-SCLCR04-08-95

(Q:何で型式限定なんですか?A:当社は中小企業なので沢山の種類を一度には作れません)

←曽根田工業ホームページへ

## 有限会社曾根田工業

TEL: 0538-66-8605

438-0233 静岡県磐田市駒場1-12 https://www.soneda.jp/

FAX: 0538-66-8645

|                   |   | 最小  |    |     |    |    |    |    |   |     | 基    | 4             | 部品               |     |
|-------------------|---|-----|----|-----|----|----|----|----|---|-----|------|---------------|------------------|-----|
|                   | 勝 | 加工径 | 寸法 |     |    |    |    |    |   |     | 準コ   | ク<br> <br>  ラ | ク<br>ラ           | L   |
| 型  式              | 手 | φΑ  | ФД | Н   | L1 | L2 | L3 | L4 | F | θ   | ーナーR | ント            | ン<br>プ<br>ネ<br>ジ | ンチ  |
| C07-SCLCR04-08-95 | R | 8   | 7  | 6.4 | 95 | 8  | -  | 8  | 4 | 11° | 0.2  | 無             | S-2035TR         | T-6 |